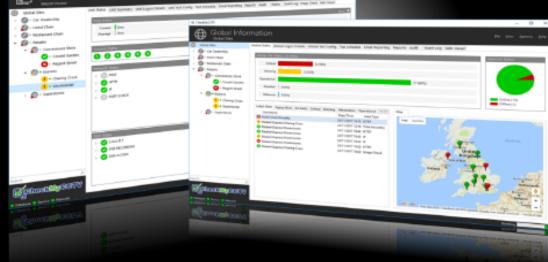

## Detect | Report | Resolve CCTV system issues BEFORE they become critical

CheckMyCCTV <sup>™</sup> CLOUD is a hosted service which automatically checks the health of your remote CCTV systems every hour of every day - detecting and reporting faults as they happen, prompting action before those problems potentially become critical.